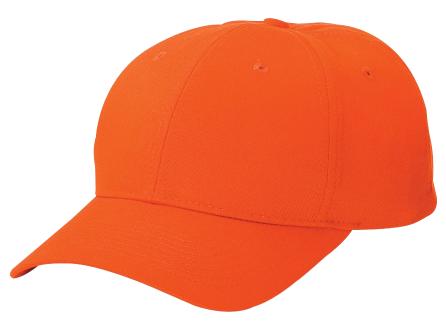

## **Youth Style 6-Panel Twill Cap**

## YCP80

- \* Buckram lining the front panels \* 100% cotton \* 6-panel construction \* Structured
- \* Mid profile \* Self-fabric overlapping Velcro closure \* Fashion-curved bill

| Finished Measurements in Inches |        |  |  |  |  |
|---------------------------------|--------|--|--|--|--|
| Crown Height                    | 6.3"   |  |  |  |  |
| Inside Circumference            | 21.65" |  |  |  |  |
| Bill Length                     | 2.55″  |  |  |  |  |
| Width of Front Two Panels       | 6.9"   |  |  |  |  |